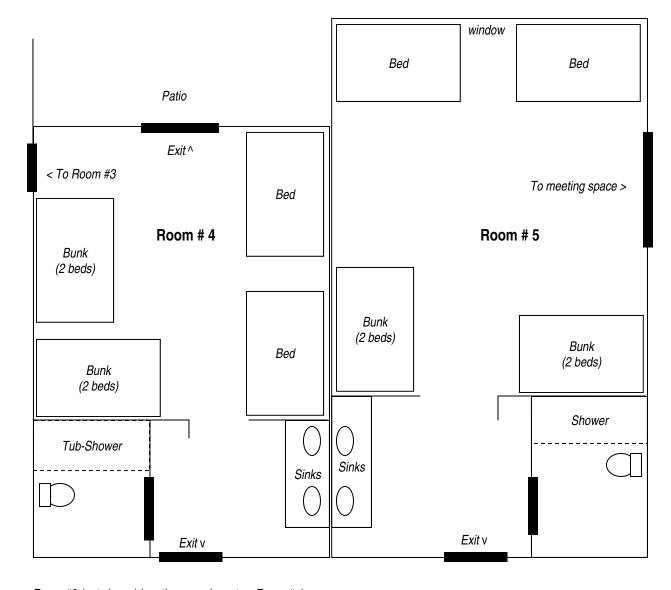

## Sleeping Accommodations

Just steps away from the Dinning Center, Geneva Lodge offers a large meeting room (28'x 40') with large granite fireplace and five bedrooms each sleeping six and with a private bath. Other features include a full size kitchen area, outdoor terrace and wireless internet service throughout the lodge.

Room #2 (not shown) has the same layout as Room #4. Rooms #1 and #3 (not shown) have the reverse layout to Room #4. Room #1 and Room #2 connect through a doorway. Room #3 and Room #4 connect through a doorway.